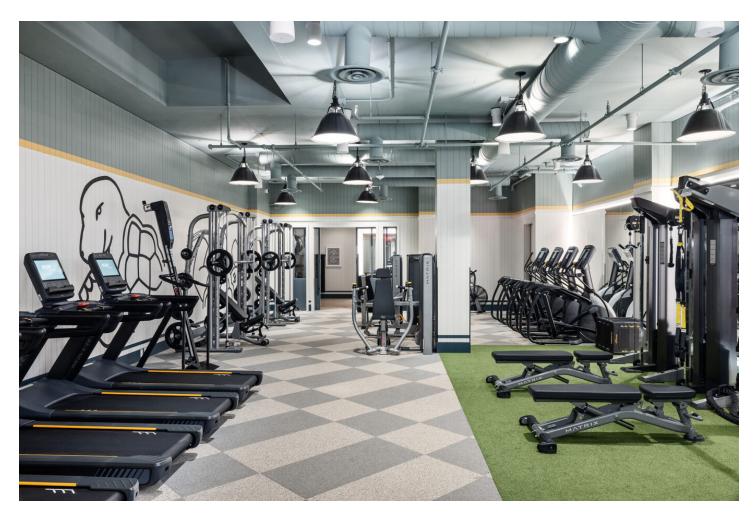

## **Project Quantity**

1,250.00 Square Feet

#### **Applications**

Athletic, Education: Higher, Multifamily + Residential

## **Material Specifications**

Manufacturer | Product Line (Details)

Capri Collections | Twist Custom 23"x23" (Flint TW004)

Capri Collections | Collegiate Custom 23"x23" (Falcons CC010)

Photo Credit(s): Kevin Kaminski