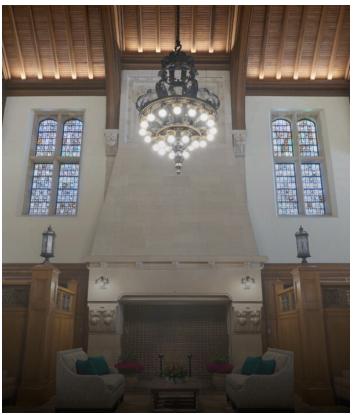

# Masonic Village at Elizabethtown | Grand Lodge Hall

ELIZABETHTOWN, PA

# **Project Address**

1 Masonic Drive, Elizabethtown, PA 17022

# Architect(s)

**RLPS Architects** 

# **Project Quantity**

8,250.00 Square Feet

# **Completion Date**

October 2017

# **Project Links**

RLPS Architects, Masonic Village at Elizabethtown, Masonic Village Facebook, Wohlsen Construction

#### **Applications**

Entertainment + Cultural, Senior Living

### **Material Specifications**

Manufacturer | Product Line (Details)

Trinity Tile | Manor Wood (Arcade)

Polyflor | Expona Flow (Painted Chevron)

Johnsonite | Rubber Tile / 1/8" (Fawn 80)