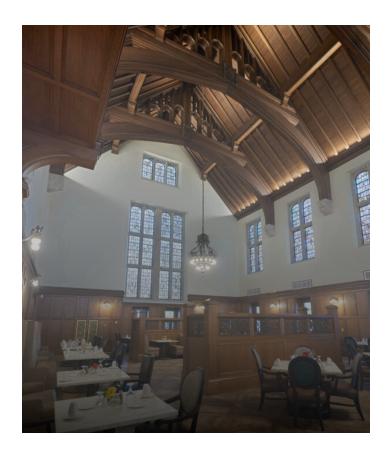

# Masonic Village at Elizabethtown | Grand Lodge Hall

ELIZABETHTOWN, PA

# **Project Address**

1 Masonic Drive, Elizabethtown, PA 17022

# Architect(s)

**RLPS Architects** 

# **Project Quantity**

8,250.00 Square Feet

# **Completion Date**

October 2017

# **Project Links**

RLPS Architects, Masonic Village at Elizabethtown, Masonic Village Facebook, Wohlsen Construction

#### **Applications**

Entertainment + Cultural, Senior Living

### **Material Specifications**

Manufacturer | Product Line (Details)

Trinity Tile | Manor Wood (Arcade)

Polyflor | Expona Flow (Painted Chevron)

Johnsonite | Rubber Tile / 1/8" (Fawn 80)